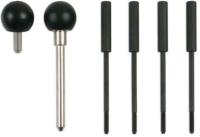

## **Timing/Tensioner Pin Kit - for Porsche**

An engine crankshaft timing and tensioner pin kit, used to secure the crankshaft pulley and camshaft chain tensioners for the flat six 2.5, 2.7, 3.2, and 3.4L engines found in the Boxster and 911 Porsche models from 1996 to 2002.

## **Additional Information**

- Vehicle applications include: Porsche Boxster, Boxster S, 911 and Carrera.
- Engine applications include: M96/01 (3.4L), M96/01S (3.4L), M96/20 (2.5L) and M96/21 (3.2L).
- Equivalent to OEM tool numbers 9595/1, 00072195951, 9632/1, 00072196321, 9632 and 00072196320.
- Contains both left and right hand threaded tensioner compressor pins. •