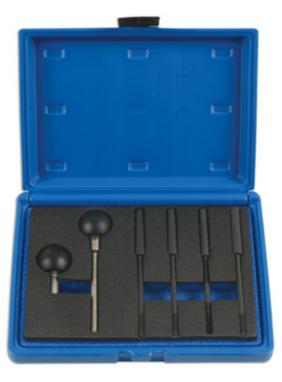

## **Timing/Tensioner Pin Kit - for Porsche**

An engine crankshaft timing and tensioner pin kit, used to secure the crankshaft pulley and camshaft chain tensioners for the flat six 2.5, 2.7, 3.2, and 3.4L engines found in the Boxster and 911 Porsche models from 1996 to 2002.

## **Additional Information**

- Vehicle applications include: Porsche Boxster, Boxster S, 911 and Carrera.
- Engine applications include: M96/01 (3.4L), M96/01S (3.4L), M96/20 (2.5L) and M96/21 (3.2L).
- Equivalent to OEM tool numbers 9595/1, 00072195951, 9632/1, 00072196321, 9632 and 00072196320.
- Contains both left and right hand threaded tensioner compressor pins. •